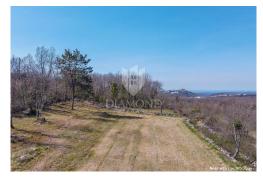

## Description

Description:

Istria, Buje We offer a building plot on the edge of the construction zone with an incredible view of Bujština region! The land has 1765m2, is of regular shape, flat surface and all the necessary infrastructure is nearby. It faces northwest and

because of its location ensures a large number of sunny hours. According to the spatial plan, a one-family or multi-family building can be built on it. The land is accessed by a public road. Due to its micro location, this is an opportunity to build a building for a quiet family life or for a vacation with a spectacular view. Contact us for more information! ID CODE: 1020-78